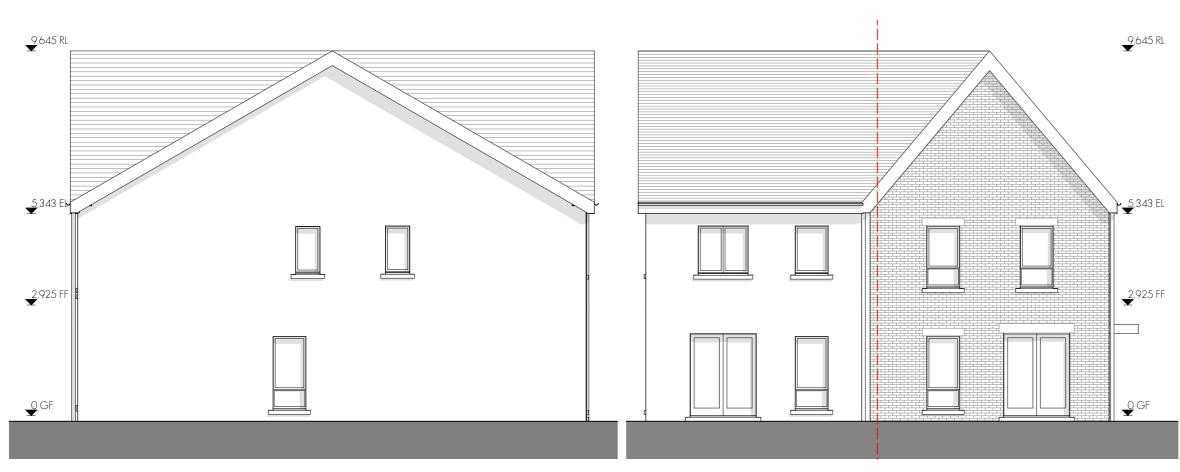

## NOTES ON FINISHES:

ROOF: to be finished in slate or concrete roof tiles in selected colour or similar approved.

WALLS: selected clay brickwork, where indicated, otherwise painted sand / cement render or self-coloured render. Expressed bands around external opes/ expressed lintels over external opes, where indicated, to be reconstituted stone (light cream limestone or granite effect) or render

JOINERY: all windows and doors, frames and leaves, to be aluminium powder-coated to approved colour or uPVC. Obscure glazing where indicated to sensitive windows.

RAINWATER GOODS: gutters, downpipes, and fixings to be uPVC or aluminium powder coated to selected colour to match roof slates

CANOPY: flat roof canopy in zinc/ lead/ powder coated aluminium

House Type A2/A1 2 Storey 4 Bed Semi-Detached 135.15sq.m / 1455sq.ft

SIDE ELEVATION A 1

REAR ELEVATION A 1/A2