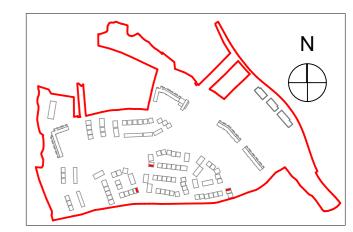

THIS DRAWING IS FOR PLANNING PERWISSION PURPOSES ONLY, FURTI DRAWINGS AND STUDIES WILL BE REQUIRED FOR CONSTRUCTION AN TO ENSURE COMPLIANCE WITH RELEVANT BUILDING REGULATIONS AN STANDARDS.

NOTE: PLEASE REFER TO THE SITE LAYOUT DRAWING FOR ALL FFLS.
THE NORTH POINT ORIENTATION



## SITE KEY PLAN

## NOTES ON FINISHES:

ROOF: to be finished in slate or concrete roof tiles in selected colour or similar approved.

WALLS: selected clay brickwork, where indicated, otherwise painted sand / cement render or self-coloured render. Expressed bands around external opes/ expressed lintels over external opes, where indicated, to be reconstituted stone (light cream limestone or granite effect) or render

JOINERY: all windows and doors, frames and leaves, to be aluminium powder-coated to approved colour or uPVC. Obscure glazing where indicated to sensitive windows.

RAINWATER GOODS: gutters, downpipes, and fixings to be uPVC or aluminium powder coated to selected colour to match roof slates

CANOPY: flat roof canopy in zinc/ lead/ powder coated aluminium

House Type A2/A1 2 St